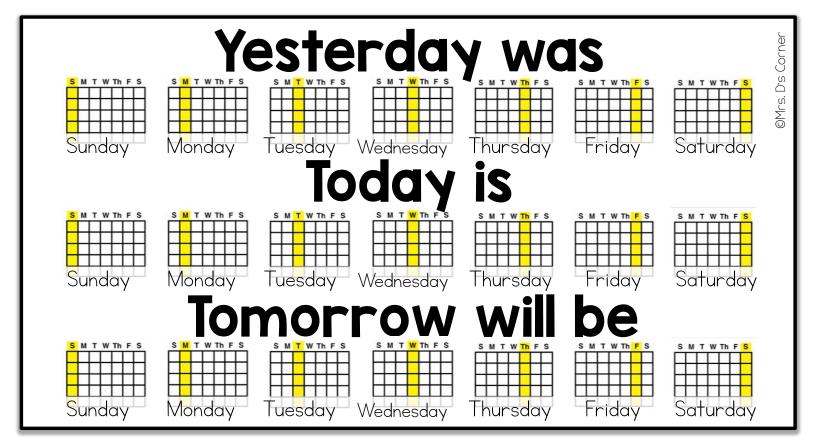

#### Yesterday was

Sunday

Monday

Tuesday Wednesday Thursday

Friday

Saturday

Today is

Sunday

Monday Tuesday Wednesday Thursday Friday Saturday

Tomorrow will be

Sunday Monday Tuesday Wednesday Thursday Friday

Saturday

I have been in school for !