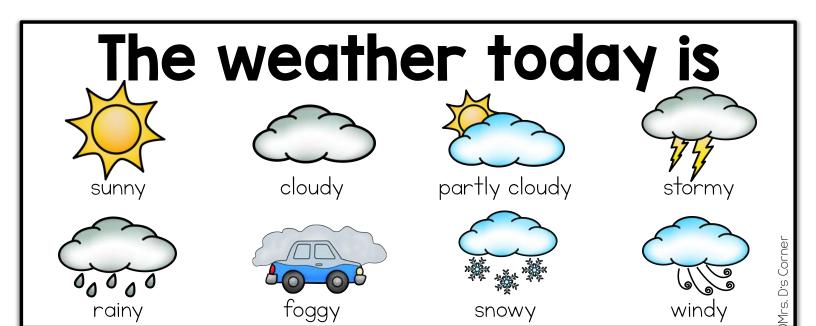

#### The weather today is

sunny

cloudy

partly cloudy

stormy

rainy

foggy

snowy

windy