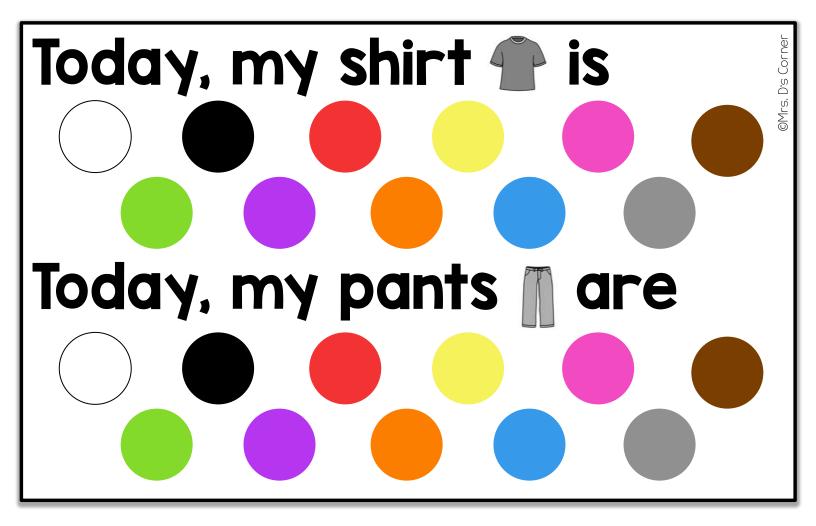

#### Today, my shirt is

white black red yellow pink brown

green purple orange blue gray

## Today, my pants 11 are

white black red yellow pink brown green purple orange blue gray

#### Today, my shirt is

white black red yellow pink brown

green purple orange blue grey

#### Today, my pants III are

white black red yellow pink brown green purple orange blue grey

| Yesterday was    |                  |
|------------------|------------------|
|                  |                  |
|                  | @Mrs. D's Corner |
| Today is         |                  |
|                  |                  |
|                  | @Mrs. D's Corner |
| Tomorrow will be |                  |
|                  |                  |
|                  | @Mrs. D's Corner |
| The date is      |                  |
| ille dale 13     |                  |
|                  |                  |