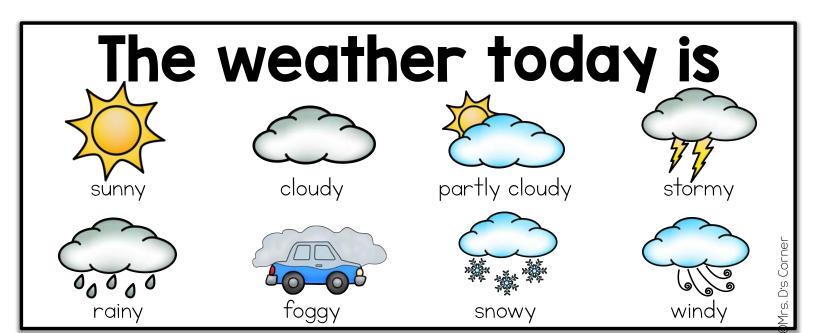

#### The weather today is

sunny

cloudy

partly cloudy

stormy

rainy

foggy

snowy

windy