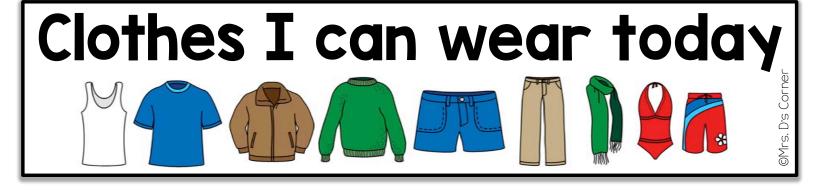

#### Today, my shirt is

white black red yellow pink brown

green purple orange blue gray

## Today, my pants 11 are

white black red yellow pink brown green purple orange blue gray

#### Today, my shirt is

white black red yellow pink brown

green purple orange blue grey

#### Today, my pants III are

white black red yellow pink brown green purple orange blue grey

| Yesterday was    |                  |
|------------------|------------------|
|                  |                  |
|                  | @Mrs. D's Corner |
| Today is         |                  |
|                  |                  |
|                  | @Mrs. D's Corner |
| Tomorrow will be |                  |
|                  |                  |
|                  | @Mrs. D's Corner |
| The date is      |                  |
| ille dale 13     |                  |
|                  |                  |