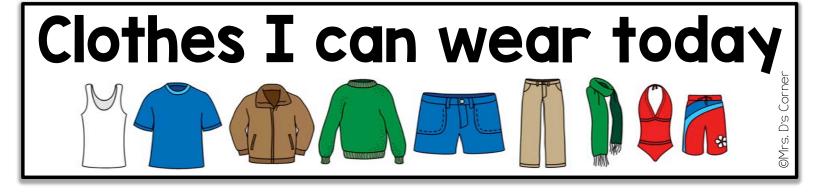

#### Today, my shirt is

white black red yellow pink brown

green purple orange blue gray

## Today, my pants 11 are

white black red yellow pink brown green purple orange blue gray

#### Today, my shirt is

white black red yellow pink brown

green purple orange blue grey

#### Today, my pants III are

white black red yellow pink brown green purple orange blue grey

| Yesterday was    |                  |
|------------------|------------------|
|                  |                  |
|                  | @Mrs. D's Corner |
| Today is         |                  |
|                  |                  |
|                  | @Mrs. D's Corner |
| Tomorrow will be |                  |
|                  |                  |
|                  | @Mrs. D's Corner |
| The date is      |                  |
| ille dale 13     |                  |
|                  |                  |