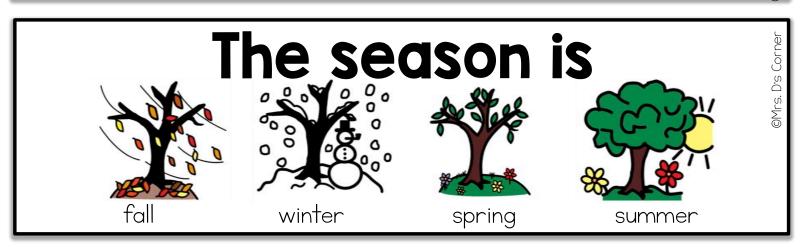

21  | 22   | 23    | 24         |
| 25 | 26 | 27  | 28 2 | 29 30 | ) 31       |

|    |    | The | day i | S    | 9<br>@Mrs. Ds Corner |
|----|----|-----|-------|------|----------------------|
|    | 2  | 3   | 4     | 5    | 9 @                  |
| 7  | 8  | q   | 10    |      | 12                   |
| 13 | 14 | 15  | 16    | 17   | 18                   |
| 19 | 20 | 21  | 22    | 23   | 24                   |
| 25 | 26 | 27  | 28 29 | 9 30 | 31                   |







#### The weather today is

sunny

cloudy

partly cloudy

stormy

rainy

foggy

snowy

windy

#### The season is

autumn

winter

spring

summer

#### The temperature is

OMrs. D's Co

use the blank temperature box for students to write in the temperature for the day and maybe draw it in ten frames and ones













# The temperature is

use the blank temperature box for students to write in the temperature for the day and maybe draw it in ten frames and ones





## The special I have today is











#### Today, I feel

happy okay upset anxious tired sick mad

#### The special I have today is

art computers gym music library

#### Today, my shirt is

white black red yellow pink brown

green purple orange blue gray

## Today, my pants 11 are

white black red yellow pink brown green purple orange blue gray







#### Today, I feel

happy okay upset anxious tired sick mad

#### The special I have today is

art computers gym music library

#### Today, my shirt is

white black red yellow pink brown

green purple orange blue grey

#### Today, my pants III are

white black red yellow pink brown green